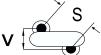

## CGP7C221JDSDAAWL35

CGP DISC Comm HV, Ceramic, 220 pF, 5%, 1,000 VDC, SL, 7.5 mm

The measurement position of Lead Spacing (S) and Width (V) is critical in straight lead capacitors.

| General Information |                  |
|---------------------|------------------|
| Series              | CGP DISC Comm HV |
| Style               | Radial Disc      |
| RoHS                | Yes              |
| Termination         | Tin              |
| Lead                | Wire Leads       |
| Failure Rate        | N/A              |
| AEC-Q200            | No               |
| Halogen Free        | Yes              |

Click here for the 3D model.

| Dimensions |                |
|------------|----------------|
| D          | 8.5mm MAX      |
| T          | 4mm MAX        |
| S          | 7.5mm NOM      |
| LL         | 3.5mm +/-1mm   |
| F          | 0.6mm +/-0.1mm |
| V          | 1.5mm +/-0.5mm |