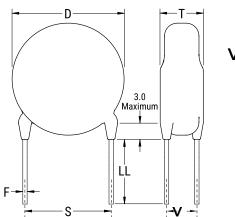

## CGP7C221JDSDAAWL35

CGP DISC Comm HV, Ceramic, 220 pF, 5%, 1,000 VDC, SL, 7.5 mm

The measurement position of Lead Spacing (S) and Width (V) is critical in straight lead capacitors.

| General Information |                  |
|---------------------|------------------|
| Series              | CGP DISC Comm HV |
| Style               | Radial Disc      |
| RoHS                | Yes              |
| Termination         | Tin              |
| Lead                | Wire Leads       |
| Failure Rate        | N/A              |
| AEC-Q200            | No               |
| Halogen Free        | Yes              |

Click here for the 3D model.

| Dimensions |                |
|------------|----------------|
| D          | 8.5mm MAX      |
| T          | 4mm MAX        |
| S          | 7.5mm NOM      |
| LL         | 3.5mm +/-1mm   |
| F          | 0.6mm +/-0.1mm |
| V          | 1.5mm +/-0.5mm |