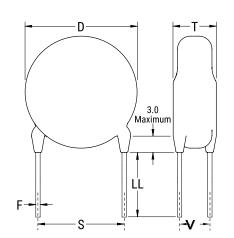

## CGP7C221JDSDAAWL50

CGP DISC Comm HV, Ceramic, 220 pF, 5%, 1,000 VDC, SL, 7.5 mm

The measurement position of Lead Spacing (S) and Width (V) is critical in straight lead capacitors.

| General Information |                  |
|---------------------|------------------|
| Series              | CGP DISC Comm HV |
| Style               | Radial Disc      |
| RoHS                | Yes              |
| Termination         | Tin              |
| Lead                | Wire Leads       |
| Failure Rate        | N/A              |
| AEC-Q200            | No               |
| Halogen Free        | Yes              |

Click here for the 3D model.

| Dimensions |                |
|------------|----------------|
| D          | 8.5mm MAX      |
| Т          | 4mm MAX        |
| S          | 7.5mm NOM      |
| LL         | 5mm +/-1mm     |
| F          | 0.6mm +/-0.1mm |
| V          | 1.5mm +/-0.5mm |