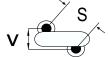

## CGP7C221JDSDAAWL50

CGP DISC Comm HV, Ceramic, 220 pF, 5%, 1,000 VDC, SL, 7.5 mm

The measurement position of Lead Spacing (S) and Width (V) is critical in straight lead capacitors.

| General Information |                  |
|---------------------|------------------|
| Series              | CGP DISC Comm HV |
| Style               | Radial Disc      |
| RoHS                | Yes              |
| Termination         | Tin              |
| Lead                | Wire Leads       |
| Failure Rate        | N/A              |
| AEC-Q200            | No               |
| Halogen Free        | Yes              |

Click here for the 3D model.

| Dimensions |                |
|------------|----------------|
| D          | 8.5mm MAX      |
| Т          | 4mm MAX        |
| S          | 7.5mm NOM      |
| LL         | 5mm +/-1mm     |
| F          | 0.6mm +/-0.1mm |
| V          | 1.5mm +/-0.5mm |