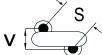

## CGP7C221JGSDAA7301

CGP DISC Comm HV, Ceramic, 220 pF, 5%, 2,000 VDC, SL, 7.5 mm

The measurement position of Lead Spacing (S) and Width (V) is critical in straight lead capacitors.

| General Information |                  |
|---------------------|------------------|
| Series              | CGP DISC Comm HV |
| Style               | Radial Disc      |
| RoHS                | Yes              |
| Termination         | Tin              |
| Lead                | Wire Leads       |
| Failure Rate        | N/A              |
| AEC-Q200            | No               |
| Halogen Free        | Yes              |

Click here for the 3D model.

| Dimensions |                |
|------------|----------------|
| D          | 12mm MAX       |
| Т          | 5mm MAX        |
| S          | 7.5mm NOM      |
| LL         | 16mm +2/-0mm   |
| F          | 0.6mm +/-0.1mm |
| V          | 1.7mm +/-0.5mm |