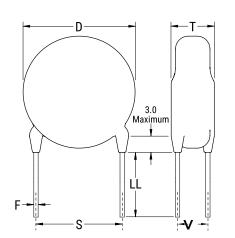

## CGP7C221JGSDAA7301

CGP DISC Comm HV, Ceramic, 220 pF, 5%, 2,000 VDC, SL, 7.5 mm

The measurement position of Lead Spacing (S) and Width (V) is critical in straight lead capacitors.

| General Information |                  |
|---------------------|------------------|
| Series              | CGP DISC Comm HV |
| Style               | Radial Disc      |
| RoHS                | Yes              |
| Termination         | Tin              |
| Lead                | Wire Leads       |
| Failure Rate        | N/A              |
| AEC-Q200            | No               |
| Halogen Free        | Yes              |

Click here for the 3D model.

| Dimensions |                |
|------------|----------------|
| D          | 12mm MAX       |
| Т          | 5mm MAX        |
| S          | 7.5mm NOM      |
| LL         | 16mm +2/-0mm   |
| F          | 0.6mm +/-0.1mm |
| V          | 1.7mm +/-0.5mm |