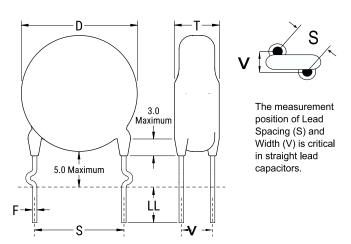

| <br>   | -   |     |            |       |   |
|--------|-----|-----|------------|-------|---|
| k horo | tor | tha | 20         | mode  | Л |
| k nere | 101 | uie | $^{\circ}$ | HIOUE |   |

| Dimensions |                |
|------------|----------------|
| D          | 12.5mm MAX     |
| Т          | 5mm MAX        |
| S          | 7.5mm NOM      |
| LL         | 3.5mm +/-1mm   |
| F          | 0.6mm +/-0.1mm |
| V          | 2.1mm +/-0.5mm |