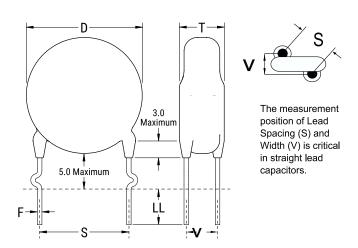

| Click here | e tor | the | 3D | moc | lei |
|------------|-------|-----|----|-----|-----|
|            |       |     |    |     |     |

| Dimensions |                |
|------------|----------------|
| D          | 5.5mm MAX      |
| T          | 4mm MAX        |
| S          | 7.5mm NOM      |
| LL         | 16mm +2/-0mm   |
| F          | 0.6mm +/-0.1mm |
| V          | 1.5mm +/-0.5mm |