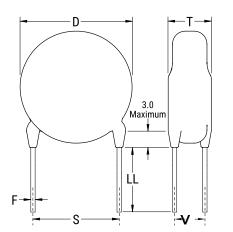

## CGP7C240KGSDAA7301

CGP DISC Comm HV, Ceramic, 24 pF, 10%, 2,000 VDC, SL, 7.5 mm

The measurement position of Lead Spacing (S) and Width (V) is critical in straight lead capacitors.

| General Information |                  |
|---------------------|------------------|
| Series              | CGP DISC Comm HV |
| Style               | Radial Disc      |
| RoHS                | Yes              |
| Termination         | Tin              |
| Lead                | Wire Leads       |
| Failure Rate        | N/A              |
| AEC-Q200            | No               |
| Halogen Free        | Yes              |

Click here for the 3D model.

| Dimensions |                |
|------------|----------------|
| D          | 6mm MAX        |
| Т          | 5mm MAX        |
| S          | 7.5mm NOM      |
| LL         | 16mm +2/-0mm   |
| F          | 0.6mm +/-0.1mm |
| V          | 1.7mm +/-0.5mm |