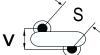

## CGP7C240KGSDAA7301

CGP DISC Comm HV, Ceramic, 24 pF, 10%, 2,000 VDC, SL, 7.5 mm

The measurement position of Lead Spacing (S) and Width (V) is critical in straight lead capacitors.

| General Information |                  |
|---------------------|------------------|
| Series              | CGP DISC Comm HV |
| Style               | Radial Disc      |
| RoHS                | Yes              |
| Termination         | Tin              |
| Lead                | Wire Leads       |
| Failure Rate        | N/A              |
| AEC-Q200            | No               |
| Halogen Free        | Yes              |

Click here for the 3D model.

| Dimensions |                |
|------------|----------------|
| D          | 6mm MAX        |
| Т          | 5mm MAX        |
| S          | 7.5mm NOM      |
| LL         | 16mm +2/-0mm   |
| F          | 0.6mm +/-0.1mm |
| V          | 1.7mm +/-0.5mm |