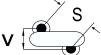

## CGP7C240KUSDAAWL35

CGP DISC Comm HV, Ceramic, 24 pF, 10%, 4,000 VDC, SL, 7.5 mm

The measurement position of Lead Spacing (S) and Width (V) is critical in straight lead capacitors.

| General Information |                  |
|---------------------|------------------|
| Series              | CGP DISC Comm HV |
| Style               | Radial Disc      |
| RoHS                | Yes              |
| Termination         | Tin              |
| Lead                | Wire Leads       |
| Failure Rate        | N/A              |
| AEC-Q200            | No               |
| Halogen Free        | Yes              |

Click here for the 3D model.

| Dimensions |                |
|------------|----------------|
| D          | 6.5mm MAX      |
| Т          | 5mm MAX        |
| S          | 7.5mm NOM      |
| LL         | 3.5mm +/-1mm   |
| F          | 0.6mm +/-0.1mm |
| V          | 2.1mm +/-0.5mm |