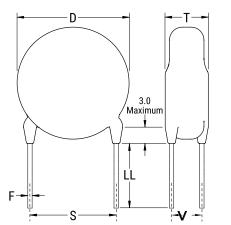

## CGP7C240KUSDAAWL35

CGP DISC Comm HV, Ceramic, 24 pF, 10%, 4,000 VDC, SL, 7.5 mm

The measurement position of Lead Spacing (S) and Width (V) is critical in straight lead capacitors.

| General Information |                  |
|---------------------|------------------|
| Series              | CGP DISC Comm HV |
| Style               | Radial Disc      |
| RoHS                | Yes              |
| Termination         | Tin              |
| Lead                | Wire Leads       |
| Failure Rate        | N/A              |
| AEC-Q200            | No               |
| Halogen Free        | Yes              |

Click here for the 3D model.

| Dimensions |                |
|------------|----------------|
| D          | 6.5mm MAX      |
| Т          | 5mm MAX        |
| S          | 7.5mm NOM      |
| LL         | 3.5mm +/-1mm   |
| F          | 0.6mm +/-0.1mm |
| V          | 2.1mm +/-0.5mm |