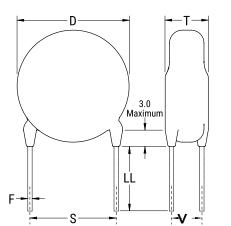

## CGP7C240KUSDAAWL50

CGP DISC Comm HV, Ceramic, 24 pF, 10%, 4,000 VDC, SL, 7.5 mm

The measurement position of Lead Spacing (S) and Width (V) is critical in straight lead capacitors.

| General Information |                  |
|---------------------|------------------|
| Series              | CGP DISC Comm HV |
| Style               | Radial Disc      |
| RoHS                | Yes              |
| Termination         | Tin              |
| Lead                | Wire Leads       |
| Failure Rate        | N/A              |
| AEC-Q200            | No               |
| Halogen Free        | Yes              |

Click here for the 3D model.

| Dimensions |                |
|------------|----------------|
| D          | 6.5mm MAX      |
| T          | 5mm MAX        |
| S          | 7.5mm NOM      |
| LL         | 5mm +/-1mm     |
| F          | 0.6mm +/-0.1mm |
| V          | 2.1mm +/-0.5mm |