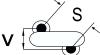

## CGP7C240KUSDAAWL50

CGP DISC Comm HV, Ceramic, 24 pF, 10%, 4,000 VDC, SL, 7.5 mm

The measurement position of Lead Spacing (S) and Width (V) is critical in straight lead capacitors.

| General Information |                  |
|---------------------|------------------|
| Series              | CGP DISC Comm HV |
| Style               | Radial Disc      |
| RoHS                | Yes              |
| Termination         | Tin              |
| Lead                | Wire Leads       |
| Failure Rate        | N/A              |
| AEC-Q200            | No               |
| Halogen Free        | Yes              |

Click here for the 3D model.

| Dimensions |                |
|------------|----------------|
| D          | 6.5mm MAX      |
| T          | 5mm MAX        |
| S          | 7.5mm NOM      |
| LL         | 5mm +/-1mm     |
| F          | 0.6mm +/-0.1mm |
| V          | 2.1mm +/-0.5mm |