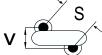

## CGP7C270KDSDAAWL25

CGP DISC Comm HV, Ceramic, 27 pF, 10%, 1,000 VDC, SL, 7.5 mm

The measurement position of Lead Spacing (S) and Width (V) is critical in straight lead capacitors.

| General Information |                  |
|---------------------|------------------|
| Series              | CGP DISC Comm HV |
| Style               | Radial Disc      |
| RoHS                | Yes              |
| Termination         | Tin              |
| Lead                | Wire Leads       |
| Failure Rate        | N/A              |
| AEC-Q200            | No               |
| Halogen Free        | Yes              |

Click here for the 3D model.

| Dimensions |                |
|------------|----------------|
| D          | 5.5mm MAX      |
| Т          | 4mm MAX        |
| S          | 7.5mm NOM      |
| LL         | 25mm MIN       |
| F          | 0.6mm +/-0.1mm |
| V          | 1.5mm +/-0.5mm |