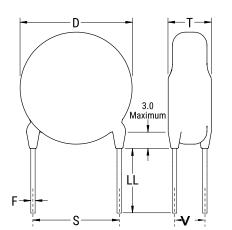

## CGP7C270KDSDAAWL25

CGP DISC Comm HV, Ceramic, 27 pF, 10%, 1,000 VDC, SL, 7.5 mm

The measurement position of Lead Spacing (S) and Width (V) is critical in straight lead capacitors.

| General Information |                  |
|---------------------|------------------|
| Series              | CGP DISC Comm HV |
| Style               | Radial Disc      |
| RoHS                | Yes              |
| Termination         | Tin              |
| Lead                | Wire Leads       |
| Failure Rate        | N/A              |
| AEC-Q200            | No               |
| Halogen Free        | Yes              |

Click here for the 3D model.

| Dimensions |                |
|------------|----------------|
| D          | 5.5mm MAX      |
| Т          | 4mm MAX        |
| S          | 7.5mm NOM      |
| LL         | 25mm MIN       |
| F          | 0.6mm +/-0.1mm |
| V          | 1.5mm +/-0.5mm |