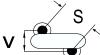

## CGP7C270KDSDAAWL35

CGP DISC Comm HV, Ceramic, 27 pF, 10%, 1,000 VDC, SL, 7.5 mm

The measurement position of Lead Spacing (S) and Width (V) is critical in straight lead capacitors.

| General Information |                  |
|---------------------|------------------|
| Series              | CGP DISC Comm HV |
| Style               | Radial Disc      |
| RoHS                | Yes              |
| Termination         | Tin              |
| Lead                | Wire Leads       |
| Failure Rate        | N/A              |
| AEC-Q200            | No               |
| Halogen Free        | Yes              |

Click here for the 3D model.

| Dimensions |                |
|------------|----------------|
| D          | 5.5mm MAX      |
| Т          | 4mm MAX        |
| S          | 7.5mm NOM      |
| LL         | 3.5mm +/-1mm   |
| F          | 0.6mm +/-0.1mm |
| V          | 1.5mm +/-0.5mm |