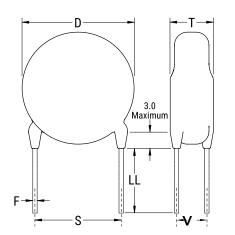

## CGP7C270KDSDAAWL35

CGP DISC Comm HV, Ceramic, 27 pF, 10%, 1,000 VDC, SL, 7.5 mm

The measurement position of Lead Spacing (S) and Width (V) is critical in straight lead capacitors.

| General Information |                  |
|---------------------|------------------|
| Series              | CGP DISC Comm HV |
| Style               | Radial Disc      |
| RoHS                | Yes              |
| Termination         | Tin              |
| Lead                | Wire Leads       |
| Failure Rate        | N/A              |
| AEC-Q200            | No               |
| Halogen Free        | Yes              |

Click here for the 3D model.

| Dimensions |                |
|------------|----------------|
| D          | 5.5mm MAX      |
| Т          | 4mm MAX        |
| S          | 7.5mm NOM      |
| LL         | 3.5mm +/-1mm   |
| F          | 0.6mm +/-0.1mm |
| V          | 1.5mm +/-0.5mm |