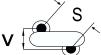

## CGP7C270KDSDAAWL50

CGP DISC Comm HV, Ceramic, 27 pF, 10%, 1,000 VDC, SL, 7.5 mm

The measurement position of Lead Spacing (S) and Width (V) is critical in straight lead capacitors.

| General Information |                  |
|---------------------|------------------|
| Series              | CGP DISC Comm HV |
| Style               | Radial Disc      |
| RoHS                | Yes              |
| Termination         | Tin              |
| Lead                | Wire Leads       |
| Failure Rate        | N/A              |
| AEC-Q200            | No               |
| Halogen Free        | Yes              |

Click here for the 3D model.

| Dimensions |                |
|------------|----------------|
| D          | 5.5mm MAX      |
| T          | 4mm MAX        |
| S          | 7.5mm NOM      |
| LL         | 5mm +/-1mm     |
| F          | 0.6mm +/-0.1mm |
| V          | 1.5mm +/-0.5mm |