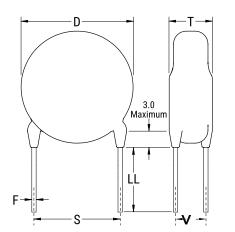

## CGP7C270KDSDAAWL50

CGP DISC Comm HV, Ceramic, 27 pF, 10%, 1,000 VDC, SL, 7.5 mm

The measurement position of Lead Spacing (S) and Width (V) is critical in straight lead capacitors.

| General Information |                  |
|---------------------|------------------|
| Series              | CGP DISC Comm HV |
| Style               | Radial Disc      |
| RoHS                | Yes              |
| Termination         | Tin              |
| Lead                | Wire Leads       |
| Failure Rate        | N/A              |
| AEC-Q200            | No               |
| Halogen Free        | Yes              |

Click here for the 3D model.

| Dimensions |                |
|------------|----------------|
| D          | 5.5mm MAX      |
| T          | 4mm MAX        |
| S          | 7.5mm NOM      |
| LL         | 5mm +/-1mm     |
| F          | 0.6mm +/-0.1mm |
| V          | 1.5mm +/-0.5mm |