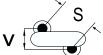

## CGP7C270KGSDAAWL25

CGP DISC Comm HV, Ceramic, 27 pF, 10%, 2,000 VDC, SL, 7.5 mm

The measurement position of Lead Spacing (S) and Width (V) is critical in straight lead capacitors.

| General Information |                  |
|---------------------|------------------|
| Series              | CGP DISC Comm HV |
| Style               | Radial Disc      |
| RoHS                | Yes              |
| Termination         | Tin              |
| Lead                | Wire Leads       |
| Failure Rate        | N/A              |
| AEC-Q200            | No               |
| Halogen Free        | Yes              |

Click here for the 3D model.

| Dimensions |                |
|------------|----------------|
| D          | 6mm MAX        |
| Т          | 5mm MAX        |
| S          | 7.5mm NOM      |
| LL         | 25mm MIN       |
| F          | 0.6mm +/-0.1mm |
| V          | 1.7mm +/-0.5mm |