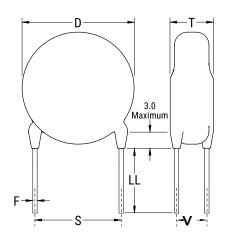

## CGP7C270KGSDAAWL25

CGP DISC Comm HV, Ceramic, 27 pF, 10%, 2,000 VDC, SL, 7.5 mm

The measurement position of Lead Spacing (S) and Width (V) is critical in straight lead capacitors.

| General Information |                  |
|---------------------|------------------|
| Series              | CGP DISC Comm HV |
| Style               | Radial Disc      |
| RoHS                | Yes              |
| Termination         | Tin              |
| Lead                | Wire Leads       |
| Failure Rate        | N/A              |
| AEC-Q200            | No               |
| Halogen Free        | Yes              |

Click here for the 3D model.

| Dimensions |                |
|------------|----------------|
| D          | 6mm MAX        |
| Т          | 5mm MAX        |
| S          | 7.5mm NOM      |
| LL         | 25mm MIN       |
| F          | 0.6mm +/-0.1mm |
| V          | 1.7mm +/-0.5mm |