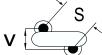

## CGP7C270KGSDAAWL50

CGP DISC Comm HV, Ceramic, 27 pF, 10%, 2,000 VDC, SL, 7.5 mm

The measurement position of Lead Spacing (S) and Width (V) is critical in straight lead capacitors.

| General Information |                  |
|---------------------|------------------|
| Series              | CGP DISC Comm HV |
| Style               | Radial Disc      |
| RoHS                | Yes              |
| Termination         | Tin              |
| Lead                | Wire Leads       |
| Failure Rate        | N/A              |
| AEC-Q200            | No               |
| Halogen Free        | Yes              |

Click here for the 3D model.

| Dimensions |                |
|------------|----------------|
| D          | 6mm MAX        |
| T          | 5mm MAX        |
| S          | 7.5mm NOM      |
| LL         | 5mm +/-1mm     |
| F          | 0.6mm +/-0.1mm |
| V          | 1.7mm +/-0.5mm |