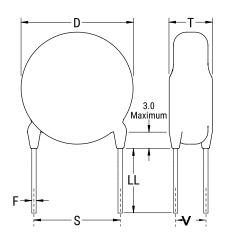

## CGP7C270KGSDAAWL50

CGP DISC Comm HV, Ceramic, 27 pF, 10%, 2,000 VDC, SL, 7.5 mm

The measurement position of Lead Spacing (S) and Width (V) is critical in straight lead capacitors.

| General Information |                  |
|---------------------|------------------|
| Series              | CGP DISC Comm HV |
| Style               | Radial Disc      |
| RoHS                | Yes              |
| Termination         | Tin              |
| Lead                | Wire Leads       |
| Failure Rate        | N/A              |
| AEC-Q200            | No               |
| Halogen Free        | Yes              |

Click here for the 3D model.

| Dimensions |                |
|------------|----------------|
| D          | 6mm MAX        |
| T          | 5mm MAX        |
| S          | 7.5mm NOM      |
| LL         | 5mm +/-1mm     |
| F          | 0.6mm +/-0.1mm |
| V          | 1.7mm +/-0.5mm |