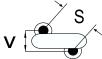

## CGP7C270KHSDAA7317

CGP DISC Comm HV, Ceramic, 27 pF, 10%, 3,000 VDC, SL, 7.5 mm

The measurement position of Lead Spacing (S) and Width (V) is critical in straight lead capacitors.

| General Information |                  |
|---------------------|------------------|
| Series              | CGP DISC Comm HV |
| Style               | Radial Disc      |
| RoHS                | Yes              |
| Termination         | Tin              |
| Lead                | Wire Leads       |
| Failure Rate        | N/A              |
| AEC-Q200            | No               |
| Halogen Free        | Yes              |

Click here for the 3D model.

| Dimensions |                |
|------------|----------------|
| D          | 6.5mm MAX      |
| T          | 5mm MAX        |
| S          | 7.5mm NOM      |
| LL         | 16mm +2/-0mm   |
| F          | 0.6mm +/-0.1mm |
| V          | 2.1mm +/-0.5mm |