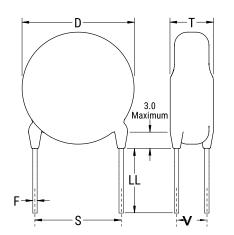

## CGP7C270KHSDAA7317

CGP DISC Comm HV, Ceramic, 27 pF, 10%, 3,000 VDC, SL, 7.5 mm

The measurement position of Lead Spacing (S) and Width (V) is critical in straight lead capacitors.

| General Information |                  |
|---------------------|------------------|
| Series              | CGP DISC Comm HV |
| Style               | Radial Disc      |
| RoHS                | Yes              |
| Termination         | Tin              |
| Lead                | Wire Leads       |
| Failure Rate        | N/A              |
| AEC-Q200            | No               |
| Halogen Free        | Yes              |

Click here for the 3D model.

| Dimensions |                |
|------------|----------------|
| D          | 6.5mm MAX      |
| T          | 5mm MAX        |
| S          | 7.5mm NOM      |
| LL         | 16mm +2/-0mm   |
| F          | 0.6mm +/-0.1mm |
| V          | 2.1mm +/-0.5mm |