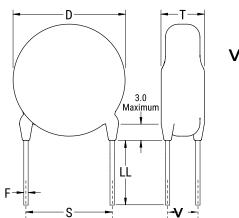

## CGP7C270KHSDAAWL50

CGP DISC Comm HV, Ceramic, 27 pF, 10%, 3,000 VDC, SL, 7.5 mm

The measurement position of Lead Spacing (S) and Width (V) is critical in straight lead capacitors.

| General Information |                  |
|---------------------|------------------|
| Series              | CGP DISC Comm HV |
| Style               | Radial Disc      |
| RoHS                | Yes              |
| Termination         | Tin              |
| Lead                | Wire Leads       |
| Failure Rate        | N/A              |
| AEC-Q200            | No               |
| Halogen Free        | Yes              |

Click here for the 3D model.

| Dimensions |                |
|------------|----------------|
| D          | 6.5mm MAX      |
| T          | 5mm MAX        |
| S          | 7.5mm NOM      |
| LL         | 5mm +/-1mm     |
| F          | 0.6mm +/-0.1mm |
| V          | 2.1mm +/-0.5mm |