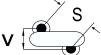

## CGP7C270KHSDAAWL50

CGP DISC Comm HV, Ceramic, 27 pF, 10%, 3,000 VDC, SL, 7.5 mm

The measurement position of Lead Spacing (S) and Width (V) is critical in straight lead capacitors.

| General Information |                  |
|---------------------|------------------|
| Series              | CGP DISC Comm HV |
| Style               | Radial Disc      |
| RoHS                | Yes              |
| Termination         | Tin              |
| Lead                | Wire Leads       |
| Failure Rate        | N/A              |
| AEC-Q200            | No               |
| Halogen Free        | Yes              |

Click here for the 3D model.

| Dimensions |                |
|------------|----------------|
| D          | 6.5mm MAX      |
| T          | 5mm MAX        |
| S          | 7.5mm NOM      |
| LL         | 5mm +/-1mm     |
| F          | 0.6mm +/-0.1mm |
| V          | 2.1mm +/-0.5mm |