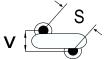

## CGP7C270KKSDAAWL25

CGP DISC Comm HV, Ceramic, 27 pF, 10%, 6,000 VDC, SL, 7.5 mm

The measurement position of Lead Spacing (S) and Width (V) is critical in straight lead capacitors.

| General Information |                  |
|---------------------|------------------|
| Series              | CGP DISC Comm HV |
| Style               | Radial Disc      |
| RoHS                | Yes              |
| Termination         | Tin              |
| Lead                | Wire Leads       |
| Failure Rate        | N/A              |
| AEC-Q200            | No               |
| Halogen Free        | Yes              |

Click here for the 3D model.

| Dimensions |                |
|------------|----------------|
| D          | 8.5mm MAX      |
| Т          | 6mm MAX        |
| S          | 7.5mm NOM      |
| LL         | 25mm MIN       |
| F          | 0.6mm +/-0.1mm |
| V          | 2.7mm +/-0.5mm |