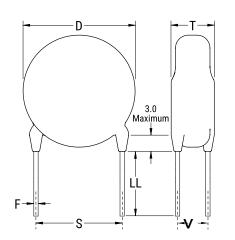

## CGP7C270KKSDAAWL25

CGP DISC Comm HV, Ceramic, 27 pF, 10%, 6,000 VDC, SL, 7.5 mm

The measurement position of Lead Spacing (S) and Width (V) is critical in straight lead capacitors.

| General Information |                  |
|---------------------|------------------|
| Series              | CGP DISC Comm HV |
| Style               | Radial Disc      |
| RoHS                | Yes              |
| Termination         | Tin              |
| Lead                | Wire Leads       |
| Failure Rate        | N/A              |
| AEC-Q200            | No               |
| Halogen Free        | Yes              |

Click here for the 3D model.

| Dimensions |                |
|------------|----------------|
| D          | 8.5mm MAX      |
| Т          | 6mm MAX        |
| S          | 7.5mm NOM      |
| LL         | 25mm MIN       |
| F          | 0.6mm +/-0.1mm |
| V          | 2.7mm +/-0.5mm |