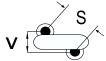

## CGP7C270KUSDAA7317

CGP DISC Comm HV, Ceramic, 27 pF, 10%, 4,000 VDC, SL, 7.5 mm

The measurement position of Lead Spacing (S) and Width (V) is critical in straight lead capacitors.

| General Information |                  |
|---------------------|------------------|
| Series              | CGP DISC Comm HV |
| Style               | Radial Disc      |
| RoHS                | Yes              |
| Termination         | Tin              |
| Lead                | Wire Leads       |
| Failure Rate        | N/A              |
| AEC-Q200            | No               |
| Halogen Free        | Yes              |

Click here for the 3D model.

| Dimensions |                |
|------------|----------------|
| D          | 6.5mm MAX      |
| T          | 5mm MAX        |
| S          | 7.5mm NOM      |
| LL         | 16mm +2/-0mm   |
| F          | 0.6mm +/-0.1mm |
| V          | 2.1mm +/-0.5mm |