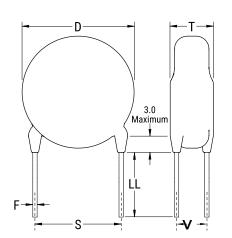

## CGP7C270KUSDAA7317

CGP DISC Comm HV, Ceramic, 27 pF, 10%, 4,000 VDC, SL, 7.5 mm

The measurement position of Lead Spacing (S) and Width (V) is critical in straight lead capacitors.

| General Information |                  |
|---------------------|------------------|
| Series              | CGP DISC Comm HV |
| Style               | Radial Disc      |
| RoHS                | Yes              |
| Termination         | Tin              |
| Lead                | Wire Leads       |
| Failure Rate        | N/A              |
| AEC-Q200            | No               |
| Halogen Free        | Yes              |

Click here for the 3D model.

| Dimensions |                |
|------------|----------------|
| D          | 6.5mm MAX      |
| T          | 5mm MAX        |
| S          | 7.5mm NOM      |
| LL         | 16mm +2/-0mm   |
| F          | 0.6mm +/-0.1mm |
| V          | 2.1mm +/-0.5mm |