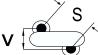

## CGP7C271JUSDAA7301

CGP DISC Comm HV, Ceramic, 270 pF, 5%, 4,000 VDC, SL, 7.5 mm

The measurement position of Lead Spacing (S) and Width (V) is critical in straight lead capacitors.

| General Information |                  |
|---------------------|------------------|
| Series              | CGP DISC Comm HV |
| Style               | Radial Disc      |
| RoHS                | Yes              |
| Termination         | Tin              |
| Lead                | Wire Leads       |
| Failure Rate        | N/A              |
| AEC-Q200            | No               |
| Halogen Free        | Yes              |

Click here for the 3D model.

| Dimensions |                |
|------------|----------------|
| D          | 14.5mm MAX     |
| Т          | 5mm MAX        |
| S          | 7.5mm NOM      |
| LL         | 16mm +2/-0mm   |
| F          | 0.6mm +/-0.1mm |
| V          | 2.1mm +/-0.5mm |