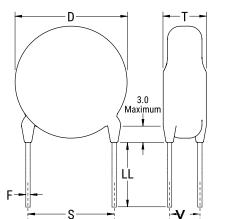

## CGP7C271JUSDAA7301

CGP DISC Comm HV, Ceramic, 270 pF, 5%, 4,000 VDC, SL, 7.5 mm

The measurement position of Lead Spacing (S) and Width (V) is critical in straight lead capacitors.

| General Information |                  |
|---------------------|------------------|
| Series              | CGP DISC Comm HV |
| Style               | Radial Disc      |
| RoHS                | Yes              |
| Termination         | Tin              |
| Lead                | Wire Leads       |
| Failure Rate        | N/A              |
| AEC-Q200            | No               |
| Halogen Free        | Yes              |

Click here for the 3D model.

| Dimensions |                |
|------------|----------------|
| D          | 14.5mm MAX     |
| Т          | 5mm MAX        |
| S          | 7.5mm NOM      |
| LL         | 16mm +2/-0mm   |
| F          | 0.6mm +/-0.1mm |
| V          | 2.1mm +/-0.5mm |