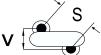

## CGP7C300KDSDAAWL35

CGP DISC Comm HV, Ceramic, 30 pF, 10%, 1,000 VDC, SL, 7.5 mm

The measurement position of Lead Spacing (S) and Width (V) is critical in straight lead capacitors.

| General Information |                  |
|---------------------|------------------|
| Series              | CGP DISC Comm HV |
| Style               | Radial Disc      |
| RoHS                | Yes              |
| Termination         | Tin              |
| Lead                | Wire Leads       |
| Failure Rate        | N/A              |
| AEC-Q200            | No               |
| Halogen Free        | Yes              |

Click here for the 3D model.

| Dimensions |                |
|------------|----------------|
| D          | 5.5mm MAX      |
| T          | 4mm MAX        |
| S          | 7.5mm NOM      |
| LL         | 3.5mm +/-1mm   |
| F          | 0.6mm +/-0.1mm |
| V          | 1.5mm +/-0.5mm |