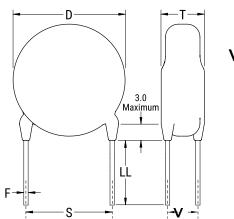

## CGP7C300KDSDAAWL35

CGP DISC Comm HV, Ceramic, 30 pF, 10%, 1,000 VDC, SL, 7.5 mm

The measurement position of Lead Spacing (S) and Width (V) is critical in straight lead capacitors.

| General Information |                  |
|---------------------|------------------|
| Series              | CGP DISC Comm HV |
| Style               | Radial Disc      |
| RoHS                | Yes              |
| Termination         | Tin              |
| Lead                | Wire Leads       |
| Failure Rate        | N/A              |
| AEC-Q200            | No               |
| Halogen Free        | Yes              |

Click here for the 3D model.

| Dimensions |                |
|------------|----------------|
| D          | 5.5mm MAX      |
| T          | 4mm MAX        |
| S          | 7.5mm NOM      |
| LL         | 3.5mm +/-1mm   |
| F          | 0.6mm +/-0.1mm |
| V          | 1.5mm +/-0.5mm |