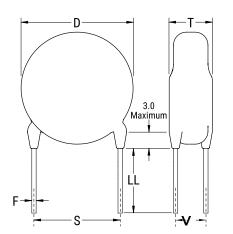

## CGP7C300KGSDAAWL25

CGP DISC Comm HV, Ceramic, 30 pF, 10%, 2,000 VDC, SL, 7.5 mm

The measurement position of Lead Spacing (S) and Width (V) is critical in straight lead capacitors.

| General Information |                  |
|---------------------|------------------|
| Series              | CGP DISC Comm HV |
| Style               | Radial Disc      |
| RoHS                | Yes              |
| Termination         | Tin              |
| Lead                | Wire Leads       |
| Failure Rate        | N/A              |
| AEC-Q200            | No               |
| Halogen Free        | Yes              |

Click here for the 3D model.

| Dimensions |                |
|------------|----------------|
| D          | 6mm MAX        |
| T          | 5mm MAX        |
| S          | 7.5mm NOM      |
| LL         | 25mm MIN       |
| F          | 0.6mm +/-0.1mm |
| V          | 1.7mm +/-0.5mm |