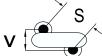

## CGP7C300KGSDAAWL25

CGP DISC Comm HV, Ceramic, 30 pF, 10%, 2,000 VDC, SL, 7.5 mm

The measurement position of Lead Spacing (S) and Width (V) is critical in straight lead capacitors.

| General Information |                  |
|---------------------|------------------|
| Series              | CGP DISC Comm HV |
| Style               | Radial Disc      |
| RoHS                | Yes              |
| Termination         | Tin              |
| Lead                | Wire Leads       |
| Failure Rate        | N/A              |
| AEC-Q200            | No               |
| Halogen Free        | Yes              |

Click here for the 3D model.

| Dimensions |                |
|------------|----------------|
| D          | 6mm MAX        |
| T          | 5mm MAX        |
| S          | 7.5mm NOM      |
| LL         | 25mm MIN       |
| F          | 0.6mm +/-0.1mm |
| V          | 1.7mm +/-0.5mm |