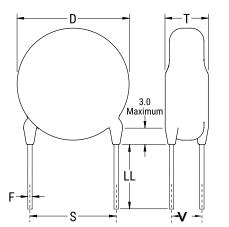

## CGP7C300KGSDAAWL35

CGP DISC Comm HV, Ceramic, 30 pF, 10%, 2,000 VDC, SL, 7.5 mm

The measurement position of Lead Spacing (S) and Width (V) is critical in straight lead capacitors.

| General Information |                  |
|---------------------|------------------|
| Series              | CGP DISC Comm HV |
| Style               | Radial Disc      |
| RoHS                | Yes              |
| Termination         | Tin              |
| Lead                | Wire Leads       |
| Failure Rate        | N/A              |
| AEC-Q200            | No               |
| Halogen Free        | Yes              |

Click here for the 3D model.

| Dimensions |                |
|------------|----------------|
| D          | 6mm MAX        |
| Т          | 5mm MAX        |
| S          | 7.5mm NOM      |
| LL         | 3.5mm +/-1mm   |
| F          | 0.6mm +/-0.1mm |
| V          | 1.7mm +/-0.5mm |