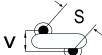

## CGP7C300KGSDAAWL35

CGP DISC Comm HV, Ceramic, 30 pF, 10%, 2,000 VDC, SL, 7.5 mm

The measurement position of Lead Spacing (S) and Width (V) is critical in straight lead capacitors.

| General Information |                  |
|---------------------|------------------|
| Series              | CGP DISC Comm HV |
| Style               | Radial Disc      |
| RoHS                | Yes              |
| Termination         | Tin              |
| Lead                | Wire Leads       |
| Failure Rate        | N/A              |
| AEC-Q200            | No               |
| Halogen Free        | Yes              |

Click here for the 3D model.

| Dimensions |                |
|------------|----------------|
| D          | 6mm MAX        |
| Т          | 5mm MAX        |
| S          | 7.5mm NOM      |
| LL         | 3.5mm +/-1mm   |
| F          | 0.6mm +/-0.1mm |
| V          | 1.7mm +/-0.5mm |