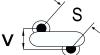

## CGP7C300KHSDAAWL25

CGP DISC Comm HV, Ceramic, 30 pF, 10%, 3,000 VDC, SL, 7.5 mm

The measurement position of Lead Spacing (S) and Width (V) is critical in straight lead capacitors.

| General Information |                  |
|---------------------|------------------|
| Series              | CGP DISC Comm HV |
| Style               | Radial Disc      |
| RoHS                | Yes              |
| Termination         | Tin              |
| Lead                | Wire Leads       |
| Failure Rate        | N/A              |
| AEC-Q200            | No               |
| Halogen Free        | Yes              |

Click here for the 3D model.

| Dimensions |                |
|------------|----------------|
| D          | 6.5mm MAX      |
| Т          | 5mm MAX        |
| S          | 7.5mm NOM      |
| LL         | 25mm MIN       |
| F          | 0.6mm +/-0.1mm |
| V          | 2.1mm +/-0.5mm |