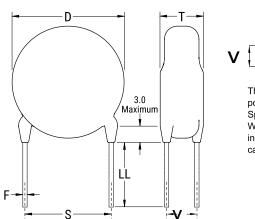

## CGP7C300KHSDAAWL25

CGP DISC Comm HV, Ceramic, 30 pF, 10%, 3,000 VDC, SL, 7.5 mm

The measurement position of Lead Spacing (S) and Width (V) is critical in straight lead capacitors.

| General Information |                  |
|---------------------|------------------|
| Series              | CGP DISC Comm HV |
| Style               | Radial Disc      |
| RoHS                | Yes              |
| Termination         | Tin              |
| Lead                | Wire Leads       |
| Failure Rate        | N/A              |
| AEC-Q200            | No               |
| Halogen Free        | Yes              |

Click here for the 3D model.

| Dimensions |                |
|------------|----------------|
| D          | 6.5mm MAX      |
| Т          | 5mm MAX        |
| S          | 7.5mm NOM      |
| LL         | 25mm MIN       |
| F          | 0.6mm +/-0.1mm |
| V          | 2.1mm +/-0.5mm |