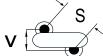

## CGP7C300KUSDAAWL35

CGP DISC Comm HV, Ceramic, 30 pF, 10%, 4,000 VDC, SL, 7.5 mm

The measurement position of Lead Spacing (S) and Width (V) is critical in straight lead capacitors.

| General Information |                  |
|---------------------|------------------|
| Series              | CGP DISC Comm HV |
| Style               | Radial Disc      |
| RoHS                | Yes              |
| Termination         | Tin              |
| Lead                | Wire Leads       |
| Failure Rate        | N/A              |
| AEC-Q200            | No               |
| Halogen Free        | Yes              |

Click here for the 3D model.

| Dimensions |                |
|------------|----------------|
| D          | 6.5mm MAX      |
| T          | 5mm MAX        |
| S          | 7.5mm NOM      |
| LL         | 3.5mm +/-1mm   |
| F          | 0.6mm +/-0.1mm |
| V          | 2.1mm +/-0.5mm |