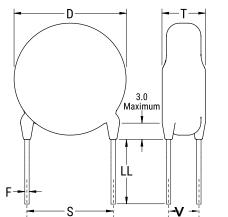

## CGP7C300KUSDAAWL35

CGP DISC Comm HV, Ceramic, 30 pF, 10%, 4,000 VDC, SL, 7.5 mm

The measurement position of Lead Spacing (S) and Width (V) is critical in straight lead capacitors.

| General Information |                  |
|---------------------|------------------|
| Series              | CGP DISC Comm HV |
| Style               | Radial Disc      |
| RoHS                | Yes              |
| Termination         | Tin              |
| Lead                | Wire Leads       |
| Failure Rate        | N/A              |
| AEC-Q200            | No               |
| Halogen Free        | Yes              |

Click here for the 3D model.

| Dimensions |                |
|------------|----------------|
| D          | 6.5mm MAX      |
| T          | 5mm MAX        |
| S          | 7.5mm NOM      |
| LL         | 3.5mm +/-1mm   |
| F          | 0.6mm +/-0.1mm |
| V          | 2.1mm +/-0.5mm |