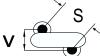

## CGP7C330KGSDAAWL25

CGP DISC Comm HV, Ceramic, 33 pF, 10%, 2,000 VDC, SL, 7.5 mm

The measurement position of Lead Spacing (S) and Width (V) is critical in straight lead capacitors.

| General Information |                  |
|---------------------|------------------|
| Series              | CGP DISC Comm HV |
| Style               | Radial Disc      |
| RoHS                | Yes              |
| Termination         | Tin              |
| Lead                | Wire Leads       |
| Failure Rate        | N/A              |
| AEC-Q200            | No               |
| Halogen Free        | Yes              |

Click here for the 3D model.

| Dimensions |                |
|------------|----------------|
| D          | 6mm MAX        |
| Т          | 5mm MAX        |
| S          | 7.5mm NOM      |
| LL         | 25mm MIN       |
| F          | 0.6mm +/-0.1mm |
| V          | 1.7mm +/-0.5mm |