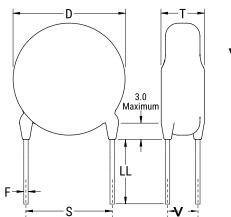

## CGP7C330KGSDAAWL25

CGP DISC Comm HV, Ceramic, 33 pF, 10%, 2,000 VDC, SL, 7.5 mm

The measurement position of Lead Spacing (S) and Width (V) is critical in straight lead capacitors.

| General Information |                  |
|---------------------|------------------|
| Series              | CGP DISC Comm HV |
| Style               | Radial Disc      |
| RoHS                | Yes              |
| Termination         | Tin              |
| Lead                | Wire Leads       |
| Failure Rate        | N/A              |
| AEC-Q200            | No               |
| Halogen Free        | Yes              |

Click here for the 3D model.

| Dimensions |                |
|------------|----------------|
| D          | 6mm MAX        |
| Т          | 5mm MAX        |
| S          | 7.5mm NOM      |
| LL         | 25mm MIN       |
| F          | 0.6mm +/-0.1mm |
| V          | 1.7mm +/-0.5mm |