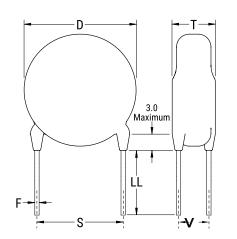

## CGP7C330KKSDAA7317

CGP DISC Comm HV, Ceramic, 33 pF, 10%, 6,000 VDC, SL, 7.5 mm

The measurement position of Lead Spacing (S) and Width (V) is critical in straight lead capacitors.

| General Information |                  |
|---------------------|------------------|
| Series              | CGP DISC Comm HV |
| Style               | Radial Disc      |
| RoHS                | Yes              |
| Termination         | Tin              |
| Lead                | Wire Leads       |
| Failure Rate        | N/A              |
| AEC-Q200            | No               |
| Halogen Free        | Yes              |

Click here for the 3D model.

| Dimensions |                |
|------------|----------------|
| D          | 8.5mm MAX      |
| Т          | 6mm MAX        |
| S          | 7.5mm NOM      |
| LL         | 16mm +2/-0mm   |
| F          | 0.6mm +/-0.1mm |
| V          | 2.7mm +/-0.5mm |