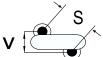

## CGP7C330KKSDAA7317

CGP DISC Comm HV, Ceramic, 33 pF, 10%, 6,000 VDC, SL, 7.5 mm

The measurement position of Lead Spacing (S) and Width (V) is critical in straight lead capacitors.

| General Information |                  |
|---------------------|------------------|
| Series              | CGP DISC Comm HV |
| Style               | Radial Disc      |
| RoHS                | Yes              |
| Termination         | Tin              |
| Lead                | Wire Leads       |
| Failure Rate        | N/A              |
| AEC-Q200            | No               |
| Halogen Free        | Yes              |

Click here for the 3D model.

| Dimensions |                |
|------------|----------------|
| D          | 8.5mm MAX      |
| Т          | 6mm MAX        |
| S          | 7.5mm NOM      |
| LL         | 16mm +2/-0mm   |
| F          | 0.6mm +/-0.1mm |
| V          | 2.7mm +/-0.5mm |