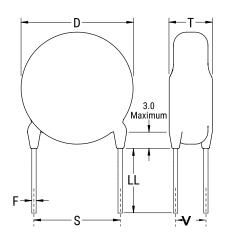

## CGP7C330KKSDAAWL50

CGP DISC Comm HV, Ceramic, 33 pF, 10%, 6,000 VDC, SL, 7.5 mm

The measurement position of Lead Spacing (S) and Width (V) is critical in straight lead capacitors.

| General Information |                  |
|---------------------|------------------|
| Series              | CGP DISC Comm HV |
| Style               | Radial Disc      |
| RoHS                | Yes              |
| Termination         | Tin              |
| Lead                | Wire Leads       |
| Failure Rate        | N/A              |
| AEC-Q200            | No               |
| Halogen Free        | Yes              |

Click here for the 3D model.

| Dimensions |                |
|------------|----------------|
| D          | 8.5mm MAX      |
| Т          | 6mm MAX        |
| S          | 7.5mm NOM      |
| LL         | 5mm +/-1mm     |
| F          | 0.6mm +/-0.1mm |
| V          | 2.7mm +/-0.5mm |