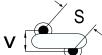

## CGP7C330KKSDAAWL50

CGP DISC Comm HV, Ceramic, 33 pF, 10%, 6,000 VDC, SL, 7.5 mm

The measurement position of Lead Spacing (S) and Width (V) is critical in straight lead capacitors.

| General Information |                  |
|---------------------|------------------|
| Series              | CGP DISC Comm HV |
| Style               | Radial Disc      |
| RoHS                | Yes              |
| Termination         | Tin              |
| Lead                | Wire Leads       |
| Failure Rate        | N/A              |
| AEC-Q200            | No               |
| Halogen Free        | Yes              |

Click here for the 3D model.

| Dimensions |                |
|------------|----------------|
| D          | 8.5mm MAX      |
| Т          | 6mm MAX        |
| S          | 7.5mm NOM      |
| LL         | 5mm +/-1mm     |
| F          | 0.6mm +/-0.1mm |
| V          | 2.7mm +/-0.5mm |