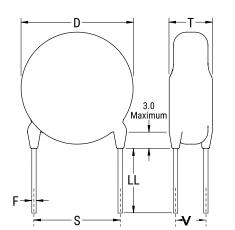

## CGP7C330KUSDAA7317

CGP DISC Comm HV, Ceramic, 33 pF, 10%, 4,000 VDC, SL, 7.5 mm

The measurement position of Lead Spacing (S) and Width (V) is critical in straight lead capacitors.

| General Information |                  |
|---------------------|------------------|
| Series              | CGP DISC Comm HV |
| Style               | Radial Disc      |
| RoHS                | Yes              |
| Termination         | Tin              |
| Lead                | Wire Leads       |
| Failure Rate        | N/A              |
| AEC-Q200            | No               |
| Halogen Free        | Yes              |

Click here for the 3D model.

| Dimensions |                |
|------------|----------------|
| D          | 6.5mm MAX      |
| Т          | 5mm MAX        |
| S          | 7.5mm NOM      |
| LL         | 16mm +2/-0mm   |
| F          | 0.6mm +/-0.1mm |
| V          | 2.1mm +/-0.5mm |