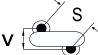

## CGP7C330KUSDAA7317

CGP DISC Comm HV, Ceramic, 33 pF, 10%, 4,000 VDC, SL, 7.5 mm

The measurement position of Lead Spacing (S) and Width (V) is critical in straight lead capacitors.

| General Information |                  |
|---------------------|------------------|
| Series              | CGP DISC Comm HV |
| Style               | Radial Disc      |
| RoHS                | Yes              |
| Termination         | Tin              |
| Lead                | Wire Leads       |
| Failure Rate        | N/A              |
| AEC-Q200            | No               |
| Halogen Free        | Yes              |

Click here for the 3D model.

| Dimensions |                |
|------------|----------------|
| D          | 6.5mm MAX      |
| Т          | 5mm MAX        |
| S          | 7.5mm NOM      |
| LL         | 16mm +2/-0mm   |
| F          | 0.6mm +/-0.1mm |
| V          | 2.1mm +/-0.5mm |