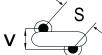

## CGP7C331JDSDAAWL25

CGP DISC Comm HV, Ceramic, 330 pF, 5%, 1,000 VDC, SL, 7.5 mm

The measurement position of Lead Spacing (S) and Width (V) is critical in straight lead capacitors.

| General Information |                  |
|---------------------|------------------|
| Series              | CGP DISC Comm HV |
| Style               | Radial Disc      |
| RoHS                | Yes              |
| Termination         | Tin              |
| Lead                | Wire Leads       |
| Failure Rate        | N/A              |
| AEC-Q200            | No               |
| Halogen Free        | Yes              |

Click here for the 3D model.

| Dimensions |                |
|------------|----------------|
| D          | 10.5mm MAX     |
| Т          | 4mm MAX        |
| S          | 7.5mm NOM      |
| LL         | 25mm MIN       |
| F          | 0.6mm +/-0.1mm |
| V          | 1.5mm +/-0.5mm |