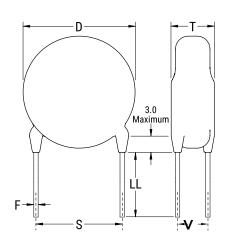

## CGP7C331JDSDAAWL25

CGP DISC Comm HV, Ceramic, 330 pF, 5%, 1,000 VDC, SL, 7.5 mm

The measurement position of Lead Spacing (S) and Width (V) is critical in straight lead capacitors.

| General Information |                  |
|---------------------|------------------|
| Series              | CGP DISC Comm HV |
| Style               | Radial Disc      |
| RoHS                | Yes              |
| Termination         | Tin              |
| Lead                | Wire Leads       |
| Failure Rate        | N/A              |
| AEC-Q200            | No               |
| Halogen Free        | Yes              |

Click here for the 3D model.

| Dimensions |                |
|------------|----------------|
| D          | 10.5mm MAX     |
| Т          | 4mm MAX        |
| S          | 7.5mm NOM      |
| LL         | 25mm MIN       |
| F          | 0.6mm +/-0.1mm |
| V          | 1.5mm +/-0.5mm |