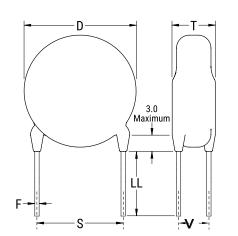

## CGP7C331JGSDAA7301

CGP DISC Comm HV, Ceramic, 330 pF, 5%, 2,000 VDC, SL, 7.5 mm

The measurement position of Lead Spacing (S) and Width (V) is critical in straight lead capacitors.

| General Information |                  |
|---------------------|------------------|
| Series              | CGP DISC Comm HV |
| Style               | Radial Disc      |
| RoHS                | Yes              |
| Termination         | Tin              |
| Lead                | Wire Leads       |
| Failure Rate        | N/A              |
| AEC-Q200            | No               |
| Halogen Free        | Yes              |

Click here for the 3D model.

| Dimensions |                |
|------------|----------------|
| D          | 12mm MAX       |
| Т          | 5mm MAX        |
| S          | 7.5mm NOM      |
| LL         | 16mm +2/-0mm   |
| F          | 0.6mm +/-0.1mm |
| V          | 1.7mm +/-0.5mm |