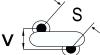

## CGP7C331JGSDAA7301

CGP DISC Comm HV, Ceramic, 330 pF, 5%, 2,000 VDC, SL, 7.5 mm

The measurement position of Lead Spacing (S) and Width (V) is critical in straight lead capacitors.

| General Information |                  |
|---------------------|------------------|
| Series              | CGP DISC Comm HV |
| Style               | Radial Disc      |
| RoHS                | Yes              |
| Termination         | Tin              |
| Lead                | Wire Leads       |
| Failure Rate        | N/A              |
| AEC-Q200            | No               |
| Halogen Free        | Yes              |

Click here for the 3D model.

| Dimensions |                |
|------------|----------------|
| D          | 12mm MAX       |
| Т          | 5mm MAX        |
| S          | 7.5mm NOM      |
| LL         | 16mm +2/-0mm   |
| F          | 0.6mm +/-0.1mm |
| V          | 1.7mm +/-0.5mm |