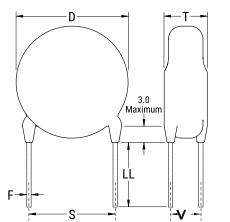

## CGP7C331JUSDAAWL25

CGP DISC Comm HV, Ceramic, 330 pF, 5%, 4,000 VDC, SL, 7.5 mm

The measurement position of Lead Spacing (S) and Width (V) is critical in straight lead capacitors.

| General Information |                  |
|---------------------|------------------|
| Series              | CGP DISC Comm HV |
| Style               | Radial Disc      |
| RoHS                | Yes              |
| Termination         | Tin              |
| Lead                | Wire Leads       |
| Failure Rate        | N/A              |
| AEC-Q200            | No               |
| Halogen Free        | Yes              |

Click here for the 3D model.

| Dimensions |                |
|------------|----------------|
| D          | 15.5mm MAX     |
| T          | 5mm MAX        |
| S          | 7.5mm NOM      |
| LL         | 25mm MIN       |
| F          | 0.6mm +/-0.1mm |
| V          | 2.1mm +/-0.5mm |