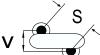

## CGP7C331JUSDAAWL25

CGP DISC Comm HV, Ceramic, 330 pF, 5%, 4,000 VDC, SL, 7.5 mm

The measurement position of Lead Spacing (S) and Width (V) is critical in straight lead capacitors.

| General Information |                  |
|---------------------|------------------|
| Series              | CGP DISC Comm HV |
| Style               | Radial Disc      |
| RoHS                | Yes              |
| Termination         | Tin              |
| Lead                | Wire Leads       |
| Failure Rate        | N/A              |
| AEC-Q200            | No               |
| Halogen Free        | Yes              |

Click here for the 3D model.

| Dimensions |                |
|------------|----------------|
| D          | 15.5mm MAX     |
| T          | 5mm MAX        |
| S          | 7.5mm NOM      |
| LL         | 25mm MIN       |
| F          | 0.6mm +/-0.1mm |
| V          | 2.1mm +/-0.5mm |