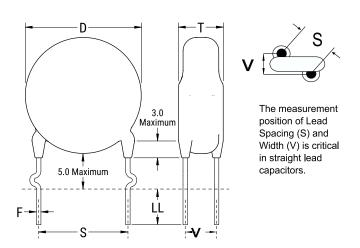

| CIICK | ner | е | тor | tne | ЗD | mo | oaei |
|-------|-----|---|-----|-----|----|----|------|
|       |     |   |     |     |    |    |      |

| Dimensions |                |
|------------|----------------|
| D          | 6.5mm MAX      |
| Т          | 6.5mm MAX      |
| S          | 7.5mm NOM      |
| LL         | 16mm +2/-0mm   |
| F          | 0.6mm +/-0.1mm |
| V          | 2.1mm +/-0.5mm |