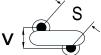

## CGP7C360KGSDAAWL35

CGP DISC Comm HV, Ceramic, 36 pF, 10%, 2,000 VDC, SL, 7.5 mm

The measurement position of Lead Spacing (S) and Width (V) is critical in straight lead capacitors.

| General Information |                  |
|---------------------|------------------|
| Series              | CGP DISC Comm HV |
| Style               | Radial Disc      |
| RoHS                | Yes              |
| Termination         | Tin              |
| Lead                | Wire Leads       |
| Failure Rate        | N/A              |
| AEC-Q200            | No               |
| Halogen Free        | Yes              |

Click here for the 3D model.

| Dimensions |                |
|------------|----------------|
| D          | 6mm MAX        |
| Т          | 5mm MAX        |
| S          | 7.5mm NOM      |
| LL         | 3.5mm +/-1mm   |
| F          | 0.6mm +/-0.1mm |
| V          | 1.7mm +/-0.5mm |