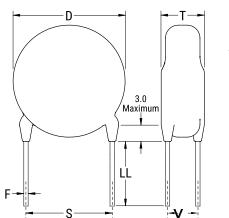

## CGP7C360KGSDAAWL35

CGP DISC Comm HV, Ceramic, 36 pF, 10%, 2,000 VDC, SL, 7.5 mm

The measurement position of Lead Spacing (S) and Width (V) is critical in straight lead capacitors.

| General Information |                  |
|---------------------|------------------|
| Series              | CGP DISC Comm HV |
| Style               | Radial Disc      |
| RoHS                | Yes              |
| Termination         | Tin              |
| Lead                | Wire Leads       |
| Failure Rate        | N/A              |
| AEC-Q200            | No               |
| Halogen Free        | Yes              |

Click here for the 3D model.

| Dimensions |                |
|------------|----------------|
| D          | 6mm MAX        |
| Т          | 5mm MAX        |
| S          | 7.5mm NOM      |
| LL         | 3.5mm +/-1mm   |
| F          | 0.6mm +/-0.1mm |
| V          | 1.7mm +/-0.5mm |