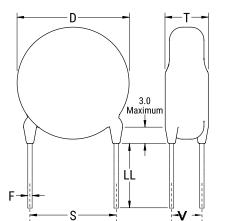

## CGP7C360KHSDAA7317

CGP DISC Comm HV, Ceramic, 36 pF, 10%, 3,000 VDC, SL, 7.5 mm

The measurement position of Lead Spacing (S) and Width (V) is critical in straight lead capacitors.

| General Information |                  |
|---------------------|------------------|
| Series              | CGP DISC Comm HV |
| Style               | Radial Disc      |
| RoHS                | Yes              |
| Termination         | Tin              |
| Lead                | Wire Leads       |
| Failure Rate        | N/A              |
| AEC-Q200            | No               |
| Halogen Free        | Yes              |

Click here for the 3D model.

| Dimensions |                |
|------------|----------------|
| D          | 6.5mm MAX      |
| Т          | 5mm MAX        |
| S          | 7.5mm NOM      |
| LL         | 16mm +2/-0mm   |
| F          | 0.6mm +/-0.1mm |
| V          | 2.1mm +/-0.5mm |