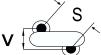

## CGP7C360KHSDAA7317

CGP DISC Comm HV, Ceramic, 36 pF, 10%, 3,000 VDC, SL, 7.5 mm

The measurement position of Lead Spacing (S) and Width (V) is critical in straight lead capacitors.

| General Information |                  |
|---------------------|------------------|
| Series              | CGP DISC Comm HV |
| Style               | Radial Disc      |
| RoHS                | Yes              |
| Termination         | Tin              |
| Lead                | Wire Leads       |
| Failure Rate        | N/A              |
| AEC-Q200            | No               |
| Halogen Free        | Yes              |

Click here for the 3D model.

| Dimensions |                |
|------------|----------------|
| D          | 6.5mm MAX      |
| Т          | 5mm MAX        |
| S          | 7.5mm NOM      |
| LL         | 16mm +2/-0mm   |
| F          | 0.6mm +/-0.1mm |
| V          | 2.1mm +/-0.5mm |