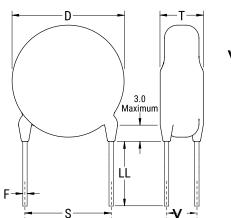

## CGP7C360KHSDAAWL35

CGP DISC Comm HV, Ceramic, 36 pF, 10%, 3,000 VDC, SL, 7.5 mm

The measurement position of Lead Spacing (S) and Width (V) is critical in straight lead capacitors.

| General Information |                  |
|---------------------|------------------|
| Series              | CGP DISC Comm HV |
| Style               | Radial Disc      |
| RoHS                | Yes              |
| Termination         | Tin              |
| Lead                | Wire Leads       |
| Failure Rate        | N/A              |
| AEC-Q200            | No               |
| Halogen Free        | Yes              |

Click here for the 3D model.

| Dimensions |                |
|------------|----------------|
| D          | 6.5mm MAX      |
| Т          | 5mm MAX        |
| S          | 7.5mm NOM      |
| LL         | 3.5mm +/-1mm   |
| F          | 0.6mm +/-0.1mm |
| V          | 2.1mm +/-0.5mm |