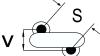

## CGP7C360KHSDAAWL35

CGP DISC Comm HV, Ceramic, 36 pF, 10%, 3,000 VDC, SL, 7.5 mm

The measurement position of Lead Spacing (S) and Width (V) is critical in straight lead capacitors.

| General Information |                  |
|---------------------|------------------|
| Series              | CGP DISC Comm HV |
| Style               | Radial Disc      |
| RoHS                | Yes              |
| Termination         | Tin              |
| Lead                | Wire Leads       |
| Failure Rate        | N/A              |
| AEC-Q200            | No               |
| Halogen Free        | Yes              |

Click here for the 3D model.

| Dimensions |                |
|------------|----------------|
| D          | 6.5mm MAX      |
| Т          | 5mm MAX        |
| S          | 7.5mm NOM      |
| LL         | 3.5mm +/-1mm   |
| F          | 0.6mm +/-0.1mm |
| V          | 2.1mm +/-0.5mm |