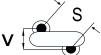

## CGP7C360KUSDAAWL35

CGP DISC Comm HV, Ceramic, 36 pF, 10%, 4,000 VDC, SL, 7.5 mm

The measurement position of Lead Spacing (S) and Width (V) is critical in straight lead capacitors.

| General Information |                  |
|---------------------|------------------|
| Series              | CGP DISC Comm HV |
| Style               | Radial Disc      |
| RoHS                | Yes              |
| Termination         | Tin              |
| Lead                | Wire Leads       |
| Failure Rate        | N/A              |
| AEC-Q200            | No               |
| Halogen Free        | Yes              |

Click here for the 3D model.

| Dimensions |                |
|------------|----------------|
| D          | 6.5mm MAX      |
| T          | 5mm MAX        |
| S          | 7.5mm NOM      |
| LL         | 3.5mm +/-1mm   |
| F          | 0.6mm +/-0.1mm |
| V          | 2.1mm +/-0.5mm |