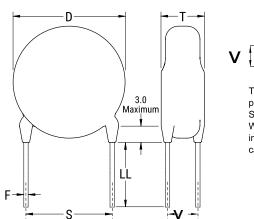

## CGP7C360KUSDAAWL35

CGP DISC Comm HV, Ceramic, 36 pF, 10%, 4,000 VDC, SL, 7.5 mm

The measurement position of Lead Spacing (S) and Width (V) is critical in straight lead capacitors.

| General Information |                  |
|---------------------|------------------|
| Series              | CGP DISC Comm HV |
| Style               | Radial Disc      |
| RoHS                | Yes              |
| Termination         | Tin              |
| Lead                | Wire Leads       |
| Failure Rate        | N/A              |
| AEC-Q200            | No               |
| Halogen Free        | Yes              |

Click here for the 3D model.

| Dimensions |                |
|------------|----------------|
| D          | 6.5mm MAX      |
| T          | 5mm MAX        |
| S          | 7.5mm NOM      |
| LL         | 3.5mm +/-1mm   |
| F          | 0.6mm +/-0.1mm |
| V          | 2.1mm +/-0.5mm |