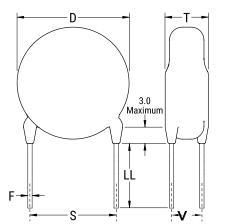

## CGP7C390KDSDAAWL35

CGP DISC Comm HV, Ceramic, 39 pF, 10%, 1,000 VDC, SL, 7.5 mm

The measurement position of Lead Spacing (S) and Width (V) is critical in straight lead capacitors.

| General Information |                  |
|---------------------|------------------|
| Series              | CGP DISC Comm HV |
| Style               | Radial Disc      |
| RoHS                | Yes              |
| Termination         | Tin              |
| Lead                | Wire Leads       |
| Failure Rate        | N/A              |
| AEC-Q200            | No               |
| Halogen Free        | Yes              |

Click here for the 3D model.

| Dimensions |                |
|------------|----------------|
| D          | 5.5mm MAX      |
| Т          | 4mm MAX        |
| S          | 7.5mm NOM      |
| LL         | 3.5mm +/-1mm   |
| F          | 0.6mm +/-0.1mm |
| V          | 1.5mm +/-0.5mm |