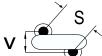

## CGP7C390KDSDAAWL35

CGP DISC Comm HV, Ceramic, 39 pF, 10%, 1,000 VDC, SL, 7.5 mm

The measurement position of Lead Spacing (S) and Width (V) is critical in straight lead capacitors.

| General Information |                  |
|---------------------|------------------|
| Series              | CGP DISC Comm HV |
| Style               | Radial Disc      |
| RoHS                | Yes              |
| Termination         | Tin              |
| Lead                | Wire Leads       |
| Failure Rate        | N/A              |
| AEC-Q200            | No               |
| Halogen Free        | Yes              |

Click here for the 3D model.

| Dimensions |                |
|------------|----------------|
| D          | 5.5mm MAX      |
| Т          | 4mm MAX        |
| S          | 7.5mm NOM      |
| LL         | 3.5mm +/-1mm   |
| F          | 0.6mm +/-0.1mm |
| V          | 1.5mm +/-0.5mm |