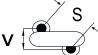

## CGP7C391JGSDAA7301

CGP DISC Comm HV, Ceramic, 390 pF, 5%, 2,000 VDC, SL, 7.5 mm

The measurement position of Lead Spacing (S) and Width (V) is critical in straight lead capacitors.

| General Information |                  |
|---------------------|------------------|
| Series              | CGP DISC Comm HV |
| Style               | Radial Disc      |
| RoHS                | Yes              |
| Termination         | Tin              |
| Lead                | Wire Leads       |
| Failure Rate        | N/A              |
| AEC-Q200            | No               |
| Halogen Free        | Yes              |

Click here for the 3D model.

| Dimensions |                |
|------------|----------------|
| D          | 14mm MAX       |
| T          | 5mm MAX        |
| S          | 7.5mm NOM      |
| LL         | 16mm +2/-0mm   |
| F          | 0.6mm +/-0.1mm |
| V          | 1.7mm +/-0.5mm |