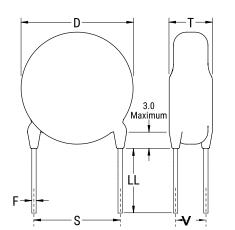

## CGP7C391JGSDAA7301

CGP DISC Comm HV, Ceramic, 390 pF, 5%, 2,000 VDC, SL, 7.5 mm

The measurement position of Lead Spacing (S) and Width (V) is critical in straight lead capacitors.

| General Information |                  |
|---------------------|------------------|
| Series              | CGP DISC Comm HV |
| Style               | Radial Disc      |
| RoHS                | Yes              |
| Termination         | Tin              |
| Lead                | Wire Leads       |
| Failure Rate        | N/A              |
| AEC-Q200            | No               |
| Halogen Free        | Yes              |

Click here for the 3D model.

| Dimensions |                |
|------------|----------------|
| D          | 14mm MAX       |
| T          | 5mm MAX        |
| S          | 7.5mm NOM      |
| LL         | 16mm +2/-0mm   |
| F          | 0.6mm +/-0.1mm |
| V          | 1.7mm +/-0.5mm |