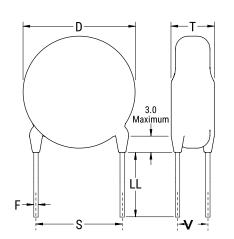

## CGP7C391JGSDAA7317

CGP DISC Comm HV, Ceramic, 390 pF, 5%, 2,000 VDC, SL, 7.5 mm

The measurement position of Lead Spacing (S) and Width (V) is critical in straight lead capacitors.

| General Information |                  |
|---------------------|------------------|
| Series              | CGP DISC Comm HV |
| Style               | Radial Disc      |
| RoHS                | Yes              |
| Termination         | Tin              |
| Lead                | Wire Leads       |
| Failure Rate        | N/A              |
| AEC-Q200            | No               |
| Halogen Free        | Yes              |

Click here for the 3D model.

| Dimensions |                |
|------------|----------------|
| D          | 14mm MAX       |
| Т          | 5mm MAX        |
| S          | 7.5mm NOM      |
| LL         | 16mm +2/-0mm   |
| F          | 0.6mm +/-0.1mm |
| V          | 1.7mm +/-0.5mm |