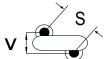

## CGP7C391JGSDAA7317

CGP DISC Comm HV, Ceramic, 390 pF, 5%, 2,000 VDC, SL, 7.5 mm

The measurement position of Lead Spacing (S) and Width (V) is critical in straight lead capacitors.

| General Information |                  |
|---------------------|------------------|
| Series              | CGP DISC Comm HV |
| Style               | Radial Disc      |
| RoHS                | Yes              |
| Termination         | Tin              |
| Lead                | Wire Leads       |
| Failure Rate        | N/A              |
| AEC-Q200            | No               |
| Halogen Free        | Yes              |

Click here for the 3D model.

| Dimensions |                |
|------------|----------------|
| D          | 14mm MAX       |
| Т          | 5mm MAX        |
| S          | 7.5mm NOM      |
| LL         | 16mm +2/-0mm   |
| F          | 0.6mm +/-0.1mm |
| V          | 1.7mm +/-0.5mm |