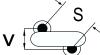

## CGP7C430KDSDAAWL50

CGP DISC Comm HV, Ceramic, 43 pF, 10%, 1,000 VDC, SL, 7.5 mm

The measurement position of Lead Spacing (S) and Width (V) is critical in straight lead capacitors.

| General Information |                  |
|---------------------|------------------|
| Series              | CGP DISC Comm HV |
| Style               | Radial Disc      |
| RoHS                | Yes              |
| Termination         | Tin              |
| Lead                | Wire Leads       |
| Failure Rate        | N/A              |
| AEC-Q200            | No               |
| Halogen Free        | Yes              |

Click here for the 3D model.

| Dimensions |                |
|------------|----------------|
| D          | 5.5mm MAX      |
| T          | 4mm MAX        |
| S          | 7.5mm NOM      |
| LL         | 5mm +/-1mm     |
| F          | 0.6mm +/-0.1mm |
| V          | 1.5mm +/-0.5mm |