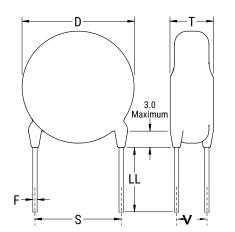

## CGP7C430KDSDAAWL50

CGP DISC Comm HV, Ceramic, 43 pF, 10%, 1,000 VDC, SL, 7.5 mm

The measurement position of Lead Spacing (S) and Width (V) is critical in straight lead capacitors.

| General Information |                  |
|---------------------|------------------|
| Series              | CGP DISC Comm HV |
| Style               | Radial Disc      |
| RoHS                | Yes              |
| Termination         | Tin              |
| Lead                | Wire Leads       |
| Failure Rate        | N/A              |
| AEC-Q200            | No               |
| Halogen Free        | Yes              |

Click here for the 3D model.

| Dimensions |                |
|------------|----------------|
| D          | 5.5mm MAX      |
| T          | 4mm MAX        |
| S          | 7.5mm NOM      |
| LL         | 5mm +/-1mm     |
| F          | 0.6mm +/-0.1mm |
| V          | 1.5mm +/-0.5mm |