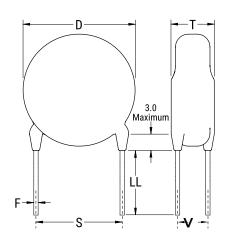

## CGP7C430KGSDAA7301

CGP DISC Comm HV, Ceramic, 43 pF, 10%, 2,000 VDC, SL, 7.5 mm

The measurement position of Lead Spacing (S) and Width (V) is critical in straight lead capacitors.

| General Information |                  |
|---------------------|------------------|
| Series              | CGP DISC Comm HV |
| Style               | Radial Disc      |
| RoHS                | Yes              |
| Termination         | Tin              |
| Lead                | Wire Leads       |
| Failure Rate        | N/A              |
| AEC-Q200            | No               |
| Halogen Free        | Yes              |

Click here for the 3D model.

| Dimensions |                |
|------------|----------------|
| D          | 7mm MAX        |
| Т          | 5mm MAX        |
| S          | 7.5mm NOM      |
| LL         | 16mm +2/-0mm   |
| F          | 0.6mm +/-0.1mm |
| V          | 1.7mm +/-0.5mm |