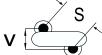

## CGP7C430KGSDAA7301

CGP DISC Comm HV, Ceramic, 43 pF, 10%, 2,000 VDC, SL, 7.5 mm

The measurement position of Lead Spacing (S) and Width (V) is critical in straight lead capacitors.

| General Information |                  |
|---------------------|------------------|
| Series              | CGP DISC Comm HV |
| Style               | Radial Disc      |
| RoHS                | Yes              |
| Termination         | Tin              |
| Lead                | Wire Leads       |
| Failure Rate        | N/A              |
| AEC-Q200            | No               |
| Halogen Free        | Yes              |

Click here for the 3D model.

| Dimensions |                |
|------------|----------------|
| D          | 7mm MAX        |
| Т          | 5mm MAX        |
| S          | 7.5mm NOM      |
| LL         | 16mm +2/-0mm   |
| F          | 0.6mm +/-0.1mm |
| V          | 1.7mm +/-0.5mm |