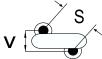

## CGP7C430KUSDAAWL35

CGP DISC Comm HV, Ceramic, 43 pF, 10%, 4,000 VDC, SL, 7.5 mm

The measurement position of Lead Spacing (S) and Width (V) is critical in straight lead capacitors.

| General Information |                  |
|---------------------|------------------|
| Series              | CGP DISC Comm HV |
| Style               | Radial Disc      |
| RoHS                | Yes              |
| Termination         | Tin              |
| Lead                | Wire Leads       |
| Failure Rate        | N/A              |
| AEC-Q200            | No               |
| Halogen Free        | Yes              |

Click here for the 3D model.

| Dimensions |                |
|------------|----------------|
| D          | 7.5mm MAX      |
| Т          | 5mm MAX        |
| S          | 7.5mm NOM      |
| LL         | 3.5mm +/-1mm   |
| F          | 0.6mm +/-0.1mm |
| V          | 2.1mm +/-0.5mm |