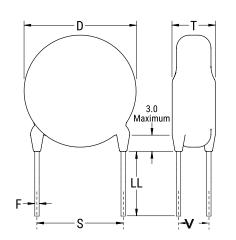

## CGP7C430KUSDAAWL35

CGP DISC Comm HV, Ceramic, 43 pF, 10%, 4,000 VDC, SL, 7.5 mm

The measurement position of Lead Spacing (S) and Width (V) is critical in straight lead capacitors.

| General Information |                  |
|---------------------|------------------|
| Series              | CGP DISC Comm HV |
| Style               | Radial Disc      |
| RoHS                | Yes              |
| Termination         | Tin              |
| Lead                | Wire Leads       |
| Failure Rate        | N/A              |
| AEC-Q200            | No               |
| Halogen Free        | Yes              |

Click here for the 3D model.

| Dimensions |                |
|------------|----------------|
| D          | 7.5mm MAX      |
| Т          | 5mm MAX        |
| S          | 7.5mm NOM      |
| LL         | 3.5mm +/-1mm   |
| F          | 0.6mm +/-0.1mm |
| V          | 2.1mm +/-0.5mm |