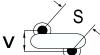

## CGP7C470KDSDAA7317

CGP DISC Comm HV, Ceramic, 47 pF, 10%, 1,000 VDC, SL, 7.5 mm

The measurement position of Lead Spacing (S) and Width (V) is critical in straight lead capacitors.

| General Information |                  |
|---------------------|------------------|
| Series              | CGP DISC Comm HV |
| Style               | Radial Disc      |
| RoHS                | Yes              |
| Termination         | Tin              |
| Lead                | Wire Leads       |
| Failure Rate        | N/A              |
| AEC-Q200            | No               |
| Halogen Free        | Yes              |

Click here for the 3D model.

| Dimensions |                |
|------------|----------------|
| D          | 5.5mm MAX      |
| T          | 4mm MAX        |
| S          | 7.5mm NOM      |
| LL         | 16mm +2/-0mm   |
| F          | 0.6mm +/-0.1mm |
| V          | 1.5mm +/-0.5mm |