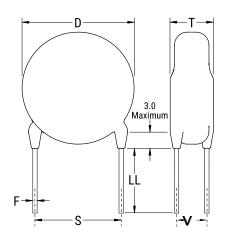

## CGP7C470KDSDAA7317

CGP DISC Comm HV, Ceramic, 47 pF, 10%, 1,000 VDC, SL, 7.5 mm

The measurement position of Lead Spacing (S) and Width (V) is critical in straight lead capacitors.

| General Information |                  |
|---------------------|------------------|
| Series              | CGP DISC Comm HV |
| Style               | Radial Disc      |
| RoHS                | Yes              |
| Termination         | Tin              |
| Lead                | Wire Leads       |
| Failure Rate        | N/A              |
| AEC-Q200            | No               |
| Halogen Free        | Yes              |

Click here for the 3D model.

| Dimensions |                |
|------------|----------------|
| D          | 5.5mm MAX      |
| T          | 4mm MAX        |
| S          | 7.5mm NOM      |
| LL         | 16mm +2/-0mm   |
| F          | 0.6mm +/-0.1mm |
| V          | 1.5mm +/-0.5mm |