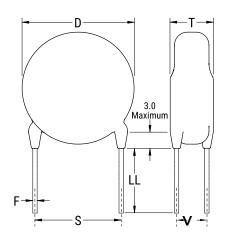

## CGP7C470KDSDAAWL50

CGP DISC Comm HV, Ceramic, 47 pF, 10%, 1,000 VDC, SL, 7.5 mm

The measurement position of Lead Spacing (S) and Width (V) is critical in straight lead capacitors.

| General Information |                  |
|---------------------|------------------|
| Series              | CGP DISC Comm HV |
| Style               | Radial Disc      |
| RoHS                | Yes              |
| Termination         | Tin              |
| Lead                | Wire Leads       |
| Failure Rate        | N/A              |
| AEC-Q200            | No               |
| Halogen Free        | Yes              |

Click here for the 3D model.

| Dimensions |                |
|------------|----------------|
| D          | 5.5mm MAX      |
| Т          | 4mm MAX        |
| S          | 7.5mm NOM      |
| LL         | 5mm +/-1mm     |
| F          | 0.6mm +/-0.1mm |
| V          | 1.5mm +/-0.5mm |