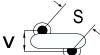

## CGP7C470KDSDAAWL50

CGP DISC Comm HV, Ceramic, 47 pF, 10%, 1,000 VDC, SL, 7.5 mm

The measurement position of Lead Spacing (S) and Width (V) is critical in straight lead capacitors.

| General Information |                  |
|---------------------|------------------|
| Series              | CGP DISC Comm HV |
| Style               | Radial Disc      |
| RoHS                | Yes              |
| Termination         | Tin              |
| Lead                | Wire Leads       |
| Failure Rate        | N/A              |
| AEC-Q200            | No               |
| Halogen Free        | Yes              |

Click here for the 3D model.

| Dimensions |                |
|------------|----------------|
| D          | 5.5mm MAX      |
| Т          | 4mm MAX        |
| S          | 7.5mm NOM      |
| LL         | 5mm +/-1mm     |
| F          | 0.6mm +/-0.1mm |
| V          | 1.5mm +/-0.5mm |