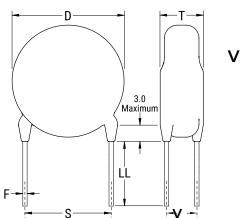

## CGP7C470KHSDAAWL25

CGP DISC Comm HV, Ceramic, 47 pF, 10%, 3,000 VDC, SL, 7.5 mm

The measurement position of Lead Spacing (S) and Width (V) is critical in straight lead capacitors.

| General Information |                  |
|---------------------|------------------|
| Series              | CGP DISC Comm HV |
| Style               | Radial Disc      |
| RoHS                | Yes              |
| Termination         | Tin              |
| Lead                | Wire Leads       |
| Failure Rate        | N/A              |
| AEC-Q200            | No               |
| Halogen Free        | Yes              |

Click here for the 3D model.

| Dimensions |                |
|------------|----------------|
| D          | 7.5mm MAX      |
| Т          | 5mm MAX        |
| S          | 7.5mm NOM      |
| LL         | 25mm MIN       |
| F          | 0.6mm +/-0.1mm |
| V          | 2.1mm +/-0.5mm |