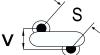

## CGP7C470KHSDAAWL25

CGP DISC Comm HV, Ceramic, 47 pF, 10%, 3,000 VDC, SL, 7.5 mm

The measurement position of Lead Spacing (S) and Width (V) is critical in straight lead capacitors.

| General Information |                  |
|---------------------|------------------|
| Series              | CGP DISC Comm HV |
| Style               | Radial Disc      |
| RoHS                | Yes              |
| Termination         | Tin              |
| Lead                | Wire Leads       |
| Failure Rate        | N/A              |
| AEC-Q200            | No               |
| Halogen Free        | Yes              |

Click here for the 3D model.

| Dimensions |                |
|------------|----------------|
| D          | 7.5mm MAX      |
| Т          | 5mm MAX        |
| S          | 7.5mm NOM      |
| LL         | 25mm MIN       |
| F          | 0.6mm +/-0.1mm |
| V          | 2.1mm +/-0.5mm |