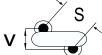

## CGP7C470KHSDAAWL35

CGP DISC Comm HV, Ceramic, 47 pF, 10%, 3,000 VDC, SL, 7.5 mm

The measurement position of Lead Spacing (S) and Width (V) is critical in straight lead capacitors.

| General Information |                  |
|---------------------|------------------|
| Series              | CGP DISC Comm HV |
| Style               | Radial Disc      |
| RoHS                | Yes              |
| Termination         | Tin              |
| Lead                | Wire Leads       |
| Failure Rate        | N/A              |
| AEC-Q200            | No               |
| Halogen Free        | Yes              |

Click here for the 3D model.

| Dimensions |                |
|------------|----------------|
| D          | 7.5mm MAX      |
| T          | 5mm MAX        |
| S          | 7.5mm NOM      |
| LL         | 3.5mm +/-1mm   |
| F          | 0.6mm +/-0.1mm |
| V          | 2.1mm +/-0.5mm |