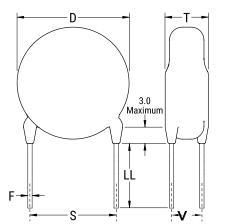

## CGP7C470KHSDAAWL35

CGP DISC Comm HV, Ceramic, 47 pF, 10%, 3,000 VDC, SL, 7.5 mm

The measurement position of Lead Spacing (S) and Width (V) is critical in straight lead capacitors.

| General Information |                  |
|---------------------|------------------|
| Series              | CGP DISC Comm HV |
| Style               | Radial Disc      |
| RoHS                | Yes              |
| Termination         | Tin              |
| Lead                | Wire Leads       |
| Failure Rate        | N/A              |
| AEC-Q200            | No               |
| Halogen Free        | Yes              |

Click here for the 3D model.

| Dimensions |                |
|------------|----------------|
| D          | 7.5mm MAX      |
| T          | 5mm MAX        |
| S          | 7.5mm NOM      |
| LL         | 3.5mm +/-1mm   |
| F          | 0.6mm +/-0.1mm |
| V          | 2.1mm +/-0.5mm |