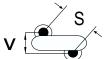

## CGP7C470KHSDAAWL50

CGP DISC Comm HV, Ceramic, 47 pF, 10%, 3,000 VDC, SL, 7.5 mm

The measurement position of Lead Spacing (S) and Width (V) is critical in straight lead capacitors.

| General Information |                  |
|---------------------|------------------|
| Series              | CGP DISC Comm HV |
| Style               | Radial Disc      |
| RoHS                | Yes              |
| Termination         | Tin              |
| Lead                | Wire Leads       |
| Failure Rate        | N/A              |
| AEC-Q200            | No               |
| Halogen Free        | Yes              |

Click here for the 3D model.

| Dimensions |                |
|------------|----------------|
| D          | 7.5mm MAX      |
| Т          | 5mm MAX        |
| S          | 7.5mm NOM      |
| LL         | 5mm +/-1mm     |
| F          | 0.6mm +/-0.1mm |
| V          | 2.1mm +/-0.5mm |