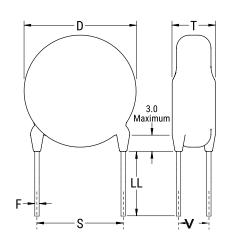

## CGP7C470KHSDAAWL50

CGP DISC Comm HV, Ceramic, 47 pF, 10%, 3,000 VDC, SL, 7.5 mm

The measurement position of Lead Spacing (S) and Width (V) is critical in straight lead capacitors.

| General Information |                  |
|---------------------|------------------|
| Series              | CGP DISC Comm HV |
| Style               | Radial Disc      |
| RoHS                | Yes              |
| Termination         | Tin              |
| Lead                | Wire Leads       |
| Failure Rate        | N/A              |
| AEC-Q200            | No               |
| Halogen Free        | Yes              |

Click here for the 3D model.

| Dimensions |                |
|------------|----------------|
| D          | 7.5mm MAX      |
| Т          | 5mm MAX        |
| S          | 7.5mm NOM      |
| LL         | 5mm +/-1mm     |
| F          | 0.6mm +/-0.1mm |
| V          | 2.1mm +/-0.5mm |