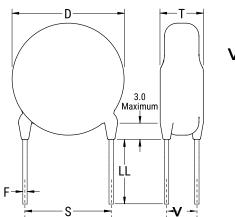

## CGP7C470KKSDAAWL50

CGP DISC Comm HV, Ceramic, 47 pF, 10%, 6,000 VDC, SL, 7.5 mm

The measurement position of Lead Spacing (S) and Width (V) is critical in straight lead capacitors.

| General Information |                  |
|---------------------|------------------|
| Series              | CGP DISC Comm HV |
| Style               | Radial Disc      |
| RoHS                | Yes              |
| Termination         | Tin              |
| Lead                | Wire Leads       |
| Failure Rate        | N/A              |
| AEC-Q200            | No               |
| Halogen Free        | Yes              |

Click here for the 3D model.

| Dimensions |                |
|------------|----------------|
| D          | 9.5mm MAX      |
| Т          | 6mm MAX        |
| S          | 7.5mm NOM      |
| LL         | 5mm +/-1mm     |
| F          | 0.6mm +/-0.1mm |
| V          | 2.7mm +/-0.5mm |