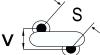

## CGP7C470KKSDAAWL50

CGP DISC Comm HV, Ceramic, 47 pF, 10%, 6,000 VDC, SL, 7.5 mm

The measurement position of Lead Spacing (S) and Width (V) is critical in straight lead capacitors.

| General Information |                  |
|---------------------|------------------|
| Series              | CGP DISC Comm HV |
| Style               | Radial Disc      |
| RoHS                | Yes              |
| Termination         | Tin              |
| Lead                | Wire Leads       |
| Failure Rate        | N/A              |
| AEC-Q200            | No               |
| Halogen Free        | Yes              |

Click here for the 3D model.

| Dimensions |                |
|------------|----------------|
| D          | 9.5mm MAX      |
| Т          | 6mm MAX        |
| S          | 7.5mm NOM      |
| LL         | 5mm +/-1mm     |
| F          | 0.6mm +/-0.1mm |
| V          | 2.7mm +/-0.5mm |