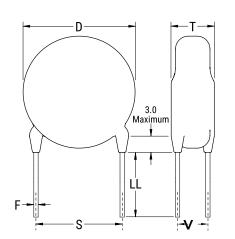

## CGP7C470KUSDAA7317

CGP DISC Comm HV, Ceramic, 47 pF, 10%, 4,000 VDC, SL, 7.5 mm

The measurement position of Lead Spacing (S) and Width (V) is critical in straight lead capacitors.

| General Information |                  |
|---------------------|------------------|
| Series              | CGP DISC Comm HV |
| Style               | Radial Disc      |
| RoHS                | Yes              |
| Termination         | Tin              |
| Lead                | Wire Leads       |
| Failure Rate        | N/A              |
| AEC-Q200            | No               |
| Halogen Free        | Yes              |

Click here for the 3D model.

| Dimensions |                |
|------------|----------------|
| D          | 7.5mm MAX      |
| T          | 5mm MAX        |
| S          | 7.5mm NOM      |
| LL         | 16mm +2/-0mm   |
| F          | 0.6mm +/-0.1mm |
| V          | 2.1mm +/-0.5mm |