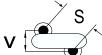

## CGP7C470KUSDAA7317

CGP DISC Comm HV, Ceramic, 47 pF, 10%, 4,000 VDC, SL, 7.5 mm

The measurement position of Lead Spacing (S) and Width (V) is critical in straight lead capacitors.

| General Information |                  |
|---------------------|------------------|
| Series              | CGP DISC Comm HV |
| Style               | Radial Disc      |
| RoHS                | Yes              |
| Termination         | Tin              |
| Lead                | Wire Leads       |
| Failure Rate        | N/A              |
| AEC-Q200            | No               |
| Halogen Free        | Yes              |

Click here for the 3D model.

| Dimensions |                |
|------------|----------------|
| D          | 7.5mm MAX      |
| T          | 5mm MAX        |
| S          | 7.5mm NOM      |
| LL         | 16mm +2/-0mm   |
| F          | 0.6mm +/-0.1mm |
| V          | 2.1mm +/-0.5mm |