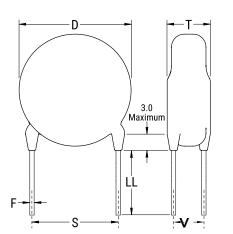

## CGP7C470KUSDAAWL50

CGP DISC Comm HV, Ceramic, 47 pF, 10%, 4,000 VDC, SL, 7.5 mm

The measurement position of Lead Spacing (S) and Width (V) is critical in straight lead capacitors.

| General Information |                  |
|---------------------|------------------|
| Series              | CGP DISC Comm HV |
| Style               | Radial Disc      |
| RoHS                | Yes              |
| Termination         | Tin              |
| Lead                | Wire Leads       |
| Failure Rate        | N/A              |
| AEC-Q200            | No               |
| Halogen Free        | Yes              |

Click here for the 3D model.

| Dimensions |                |
|------------|----------------|
| D          | 7.5mm MAX      |
| T          | 5mm MAX        |
| S          | 7.5mm NOM      |
| LL         | 5mm +/-1mm     |
| F          | 0.6mm +/-0.1mm |
| V          | 2.1mm +/-0.5mm |