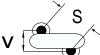

## CGP7C470KUSDAAWL50

CGP DISC Comm HV, Ceramic, 47 pF, 10%, 4,000 VDC, SL, 7.5 mm

The measurement position of Lead Spacing (S) and Width (V) is critical in straight lead capacitors.

| General Information |                  |
|---------------------|------------------|
| Series              | CGP DISC Comm HV |
| Style               | Radial Disc      |
| RoHS                | Yes              |
| Termination         | Tin              |
| Lead                | Wire Leads       |
| Failure Rate        | N/A              |
| AEC-Q200            | No               |
| Halogen Free        | Yes              |

Click here for the 3D model.

| Dimensions |                |
|------------|----------------|
| D          | 7.5mm MAX      |
| T          | 5mm MAX        |
| S          | 7.5mm NOM      |
| LL         | 5mm +/-1mm     |
| F          | 0.6mm +/-0.1mm |
| V          | 2.1mm +/-0.5mm |