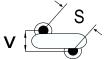

## CGP7C471JDSDAAWL25

CGP DISC Comm HV, Ceramic, 470 pF, 5%, 1,000 VDC, SL, 7.5 mm

The measurement position of Lead Spacing (S) and Width (V) is critical in straight lead capacitors.

| General Information |                  |
|---------------------|------------------|
| Series              | CGP DISC Comm HV |
| Style               | Radial Disc      |
| RoHS                | Yes              |
| Termination         | Tin              |
| Lead                | Wire Leads       |
| Failure Rate        | N/A              |
| AEC-Q200            | No               |
| Halogen Free        | Yes              |

Click here for the 3D model.

| Dimensions |                |
|------------|----------------|
| D          | 12.5mm MAX     |
| T          | 4mm MAX        |
| S          | 7.5mm NOM      |
| LL         | 25mm MIN       |
| F          | 0.6mm +/-0.1mm |
| V          | 1.5mm +/-0.5mm |