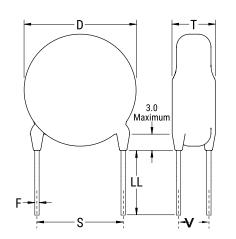

## CGP7C471JDSDAAWL25

CGP DISC Comm HV, Ceramic, 470 pF, 5%, 1,000 VDC, SL, 7.5 mm

The measurement position of Lead Spacing (S) and Width (V) is critical in straight lead capacitors.

| General Information |                  |
|---------------------|------------------|
| Series              | CGP DISC Comm HV |
| Style               | Radial Disc      |
| RoHS                | Yes              |
| Termination         | Tin              |
| Lead                | Wire Leads       |
| Failure Rate        | N/A              |
| AEC-Q200            | No               |
| Halogen Free        | Yes              |

Click here for the 3D model.

| Dimensions |                |
|------------|----------------|
| D          | 12.5mm MAX     |
| T          | 4mm MAX        |
| S          | 7.5mm NOM      |
| LL         | 25mm MIN       |
| F          | 0.6mm +/-0.1mm |
| V          | 1.5mm +/-0.5mm |